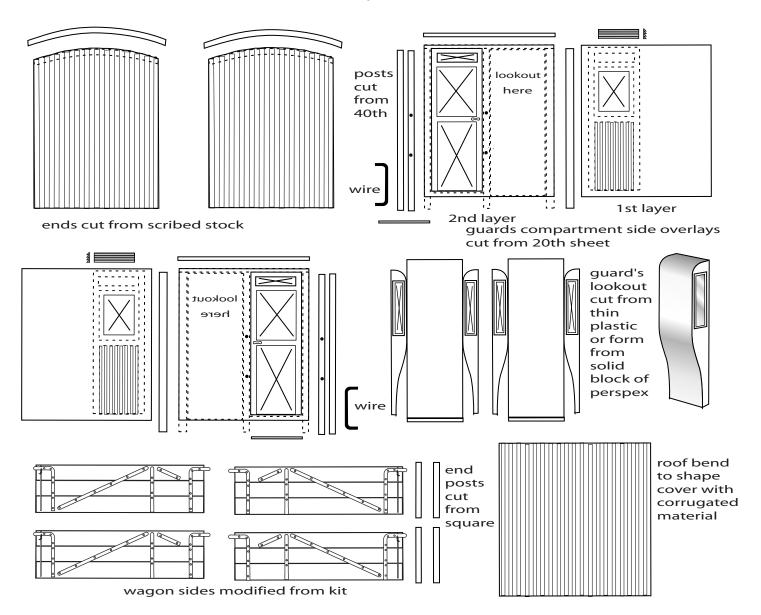

## HB Conversion general notes :-

Using a Hanovale H wagon as a base make the under frame as standard cut and modify sides as shown.

Cut parts for sides and ends of guards compartment from plastic and assemble into a box and glue to center of floor.

Bend a piece of 30 thou plastic for the roof and cover with corrugated metal.

Bend wire for handrails and fit.

The bogies should have brake hangers but this is optional.

Side steps are simply 2 strips of plastic and can be mounted on wire supports.